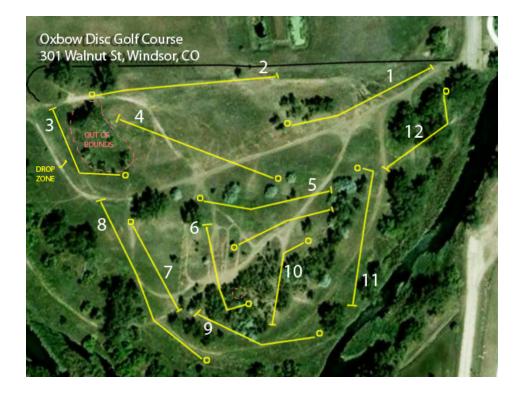

## **RULES OF PLAY**

1) PLEASE RESPECT THE PEDESTRIANS, BIKERS, AND OTHER PARTICIPANTS YOU MAY ENCOUNTER. DO NOT THROW WHEN OTHERS ARE IN THE WAY OF YOUR SHOT.

2) TEE SHOTS - Players must throw from within the designated tee area.

3) OTHER SHOTS - The forward foot, at the time of release, must be placed where the disc previously landed.

4) PUTTS - must remain within the chain area or in the basket, to be good.

5) ETIQUETTE - The player farthest from the hole is the one that should shoot or putt first. Do not distract others when they are taking their throws.

6) PROTECT YOUR ENVIRONMENT. PLEASE KEEP THE OXBOW NATURAL AREA CLEAN. ALSO, PLEASE DO NOT CLIMB TREES AND KEEP DOGS ON A LEASH AT ALL TIMES.

NOTE: OXBOW FLOODS EVERY YEAR IN THE LATE SPRING/EARLY SUMMER