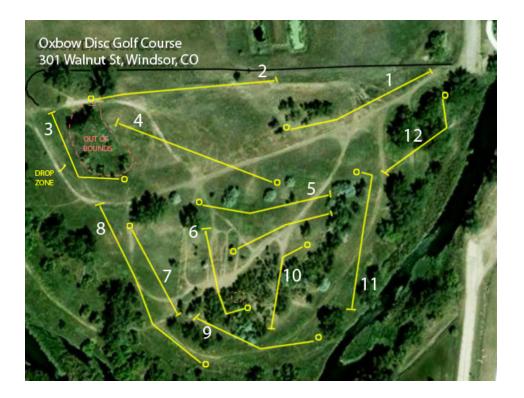

## **RULES OF PLAY**

1) PLEASE RESPECT THE PEDESTRIANS, BIKERS, AND OTHER PARTICIPANTS YOU MAY ENCOUNTER. DO NOT THROW WHEN OTHERS ARE IN THE WAY OF YOUR SHOT.

2) TEE SHOTS - Players must throw from within the designated tee area.

3) OTHER SHOTS - The forward foot, at the time of release, must be placed where the disc previously landed.

4) PUTTS - must remain within the chain area or in the basket, to be good.

5) ETIQUETTE - The player farthest from the hole is the one that should shoot or putt first. Do not distract others when they are taking their throws.

6) PROTECT YOUR ENVIRONMENT. PLEASE KEEP THE OXBOW NATURAL AREA CLEAN. ALSO, PLEASE DO NOT CLIMB TREES AND KEEP DOGS ON A LEASH AT ALL TIMES.

NOTE: OXBOW FLOODS EVERY YEAR IN THE LATE SPRING/EARLY SUMMER