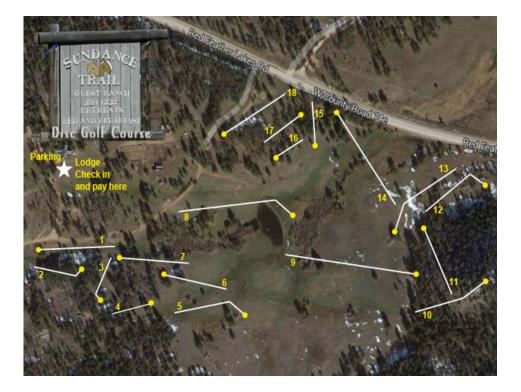

# RULES OF PLAY AT THE SUNDANCE TRAIL DISC GOLF COURSE

When entering and leaving the property ALWAYS close the gate behind you.

If the horses get out it's a big problem.

#### ALL FENCE LINES ARE OB · THE POND IS OB

- Drive slowly There are unexpected animals
- Day guests park in the lodge parking lot.
- Day guests please "sign in" in the lodge dining room
- Please do not throw discs around the horses on the course or otherwise. It will only
- be a short moment before they are out of reach. Just wait.

• Please have "minimal impact" on the land as you participate. Don't break tree branches intentionally, Don't pick the wild flowers and leave no trash.

- Please hydrate as you are at 7930 feet.
- No smoking on the course. Smoking is allowed on the lodge front deck only.

#### PLEASE CHECK OUT THE AMENITIES OF THE GUEST RANCH.

Bed and Breakfast (Winter Rates - Pet Friendly) Lodging • Meals • Horseback Riding Mountain Bike Trails and Massage