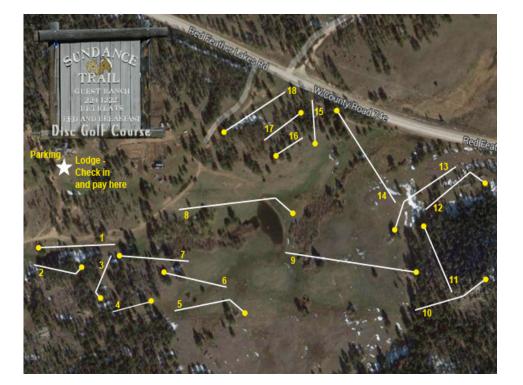

# RULES OF PLAY AT THE SUNDANCE TRAIL DISC GOLF COURSE

When entering and leaving the property ALWAYS close the gate behind you.

If the horses get out it's a big problem.

## ALL FENCE LINES ARE OB · THE POND IS OB

- Drive slowly There are unexpected animals
- Day guests park in the lodge parking lot.
- Day guests please "sign in" in the lodge dining room
- Please do not throw discs around the horses on the course or otherwise. It will only
- be a short moment before they are out of reach. Just wait.

• Please have "minimal impact" on the land as you participate. Don't break tree branches intentionally, Don't pick the wild flowers and leave no trash.

- Please hydrate as you are at 7930 feet.
- No smoking on the course. Smoking is allowed on the lodge front deck only.

## PLEASE CHECK OUT THE AMENITIES OF THE GUEST RANCH.

Bed and Breakfast (Winter Rates - Pet Friendly) Lodging • Meals • Horseback Riding Mountain Bike Trails and Massage

| A CONTRACTOR                                                                                                                                                                                                                                                                                                                                                                                                                                                                                                                                                                                                                           | Sundance Trail<br>Guest Ranch & Disc Golf Course<br>970-224-1222 • sundancetrail.com |     |     |     |     |     |     |     |     | (  |     |     |     |     |     |     |     |     |     |    |    |       |
|----------------------------------------------------------------------------------------------------------------------------------------------------------------------------------------------------------------------------------------------------------------------------------------------------------------------------------------------------------------------------------------------------------------------------------------------------------------------------------------------------------------------------------------------------------------------------------------------------------------------------------------|--------------------------------------------------------------------------------------|-----|-----|-----|-----|-----|-----|-----|-----|----|-----|-----|-----|-----|-----|-----|-----|-----|-----|----|----|-------|
| HOLE #1                                                                                                                                                                                                                                                                                                                                                                                                                                                                                                                                                                                                                                | 1                                                                                    | 2   | 3   | 4   | 5   | 6   | 7   | 8   | 9   |    | 10  | 11  | 12  | 13  | 14  | 15  | 16  | 17  | 18  |    |    | TOTAL |
| Pin Position A                                                                                                                                                                                                                                                                                                                                                                                                                                                                                                                                                                                                                         | 390                                                                                  | 156 | 264 | 210 | 411 | 285 | 306 | 522 | 600 | F9 | 171 | 210 | 351 | 360 | 510 | 290 | 150 | 175 | 350 | B9 | F9 | TOTAL |
|                                                                                                                                                                                                                                                                                                                                                                                                                                                                                                                                                                                                                                        |                                                                                      |     |     |     |     |     |     |     |     |    |     |     |     |     |     |     |     |     |     |    |    |       |
|                                                                                                                                                                                                                                                                                                                                                                                                                                                                                                                                                                                                                                        |                                                                                      |     |     |     |     |     |     |     |     |    |     |     |     |     |     |     |     |     |     |    |    |       |
|                                                                                                                                                                                                                                                                                                                                                                                                                                                                                                                                                                                                                                        |                                                                                      |     |     |     |     |     |     |     |     |    |     |     |     |     |     |     |     |     |     |    |    |       |
|                                                                                                                                                                                                                                                                                                                                                                                                                                                                                                                                                                                                                                        |                                                                                      |     |     |     |     |     |     |     |     |    |     |     |     |     |     |     |     |     |     |    |    |       |
|                                                                                                                                                                                                                                                                                                                                                                                                                                                                                                                                                                                                                                        |                                                                                      |     |     |     |     |     |     |     |     |    |     |     |     |     |     |     |     |     |     |    |    |       |
|                                                                                                                                                                                                                                                                                                                                                                                                                                                                                                                                                                                                                                        |                                                                                      |     |     |     |     |     |     |     |     |    |     |     |     |     |     |     |     |     |     |    |    |       |
|                                                                                                                                                                                                                                                                                                                                                                                                                                                                                                                                                                                                                                        |                                                                                      |     |     |     |     |     |     |     |     |    |     |     |     |     |     |     |     |     |     |    |    |       |
| Sundance Trail Guest Ranch features a wide variety of activities for the whole family. Bordering on National Forest land there is virtually unlimited territory in the beautiful Colorado<br>Rocky Mountains to explore. Red Feather Lakes is one of the magical places on earth that truly defines Colorado. Come explore and have a great time doing it. From Fort Collins take<br>Hwy 287 North to the Livermore / Red Feather turn off. Go West 22 miles (1 mile past the Boy Scout turnoff). The Ranch is on your left.<br>Lodging • Meals • Horseback Riding • Massage • Mountain Bike Trails • Call for Tee Times: 970-224-1222 |                                                                                      |     |     |     |     |     |     |     |     |    |     |     |     |     |     |     |     |     |     |    |    |       |