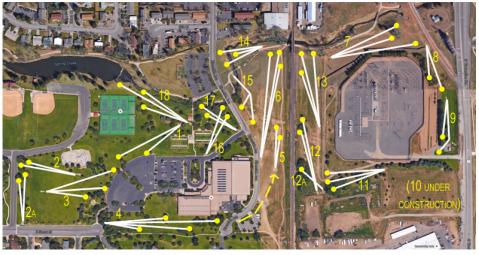

## **Multiple Baskets**

Yes! A second basket has been added on most holes. If you see a gray basket it is the shorter of two positions. A blue basket is either the longer position, or the only basket on that hole. Respect the players behind you: play just one of the two, then move on.

## **RULES OF PLAY**

1) PLEASE RESPECT THE PEDESTRIANS, BIKERS, AND OTHER PARTICIPANTS AT EDORA PARK. DO NOT THROW WHEN OTHERS ARE IN THE WAY OF YOUR SHOT.

2) TEE SHOTS - Players must throw from within the designated tee area.

3) OTHER SHOTS - The forward foot, at the time of release, must be placed where the disc previously landed.

4) PUTTS - must remain within the chain area or in the basket, to be good.

5) ETIQUETTE - The player farthest from the hole is the one that should shoot or putt first. Do not distract others when they are taking their throws.

6) PROTECT YOUR ENVIRONMENT. PLEASE KEEP EDORA PARK CLEAN. ALSO, PLEASE DO NOT CLIMB TREES AND KEEP DOGS ON A LEASH AT ALL TIMES.