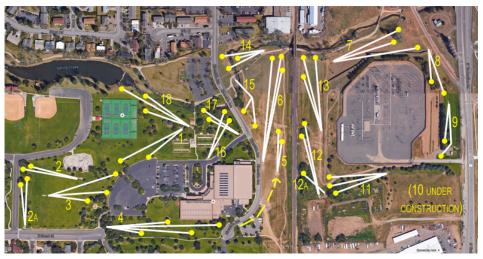

## **Multiple Baskets**

Yes! A second basket has been added on most holes. If you see a gray basket it is the shorter of two positions. A blue basket is either the longer position, or the only basket on that hole. Respect the players behind you: play just one of the two, then move on.

## **RULES OF PLAY**

1) PLEASE RESPECT THE PEDESTRIANS, BIKERS, AND OTHER PARTICIPANTS AT EDORA PARK. DO NOT THROW WHEN OTHERS ARE IN THE WAY OF YOUR SHOT.

2) TEE SHOTS - Players must throw from within the designated tee area.

3) OTHER SHOTS - The forward foot, at the time of release, must be placed where the disc previously landed.

4) PUTTS - must remain within the chain area or in the basket, to be good.

5) ETIQUETTE - The player farthest from the hole is the one that should shoot or putt first. Do not distract others when they are taking their throws.

6) PROTECT YOUR ENVIRONMENT. PLEASE KEEP EDORA PARK CLEAN. ALSO, PLEASE DO NOT CLIMB TREES AND KEEP DOGS ON A LEASH AT ALL TIMES.

| KISSTRESKY |   |   |    |   |   |   |   |   |   |    |   |    |     |  |    |    |    |    |    |    |    |    |       |
|------------|---|---|----|---|---|---|---|---|---|----|---|----|-----|--|----|----|----|----|----|----|----|----|-------|
| HOLE #     | 1 | 2 | 2a | 3 | 4 | 5 | 6 | 7 | 8 | Fr | 9 | 11 | 12a |  | 13 | 14 | 15 | 16 | 17 | 18 | Ba | Fr | TOTAL |
|            |   |   |    |   |   |   |   |   |   |    |   |    |     |  |    |    |    |    |    |    |    |    |       |
|            |   |   |    |   |   |   |   |   |   |    |   |    |     |  |    |    |    |    |    |    |    |    |       |
|            |   |   |    |   |   |   |   |   |   |    |   |    |     |  |    |    |    |    |    |    |    |    |       |
|            |   |   |    |   |   |   |   |   |   |    |   |    |     |  |    |    |    |    |    |    |    |    |       |
|            |   |   |    |   |   |   |   |   |   |    |   |    |     |  |    |    |    |    |    |    |    |    |       |
|            |   |   |    | 4 | G | 7 | 2 |   | 1 |    |   | -  | _   |  |    |    | _, |    |    |    |    |    | _     |
|            |   |   |    |   |   |   |   |   |   |    |   | Z  |     |  |    | Z  |    |    |    | 4  |    | -7 | Γ     |