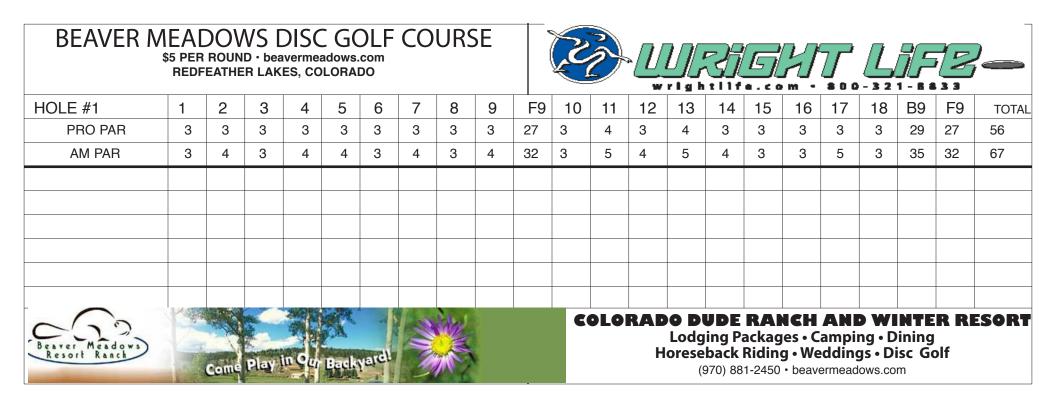

| BEAVER MEADOWS DISC GOLF COURSE<br>\$5 PER ROUND · beavermeadows.com<br>REDFEATHER LAKES, COLORADO |   |   |   |   |   |      |   |     |   |    | S  | ð                                                                                                                               | ×  |    |    | 5  |    | 7  | <u> </u> |    | 2  | _     |
|----------------------------------------------------------------------------------------------------|---|---|---|---|---|------|---|-----|---|----|----|---------------------------------------------------------------------------------------------------------------------------------|----|----|----|----|----|----|----------|----|----|-------|
| HOLE #1                                                                                            | 1 | 2 | 3 | 4 | 5 | 6    | 7 | 8   | 9 | F9 | 10 | 11                                                                                                                              | 12 | 13 | 14 | 15 | 16 | 17 | 18       | B9 | F9 | TOTAL |
| PRO PAR                                                                                            | 3 | 3 | 3 | 3 | 3 | 3    | 3 | 3   | 3 | 27 | 3  | 4                                                                                                                               | 3  | 4  | 3  | 3  | 3  | 3  | 3        | 29 | 27 | 56    |
| AM PAR                                                                                             | 3 | 4 | 3 | 4 | 4 | 3    | 4 | 3   | 4 | 32 | 3  | 5                                                                                                                               | 4  | 5  | 4  | 3  | 3  | 5  | 3        | 35 | 32 | 67    |
|                                                                                                    |   |   |   |   |   |      |   |     |   |    |    |                                                                                                                                 |    |    |    |    |    |    |          |    |    |       |
| Beaver Meadows<br>Resort Ranch                                                                     |   |   |   |   | 2 | Iard |   | No. |   |    | C  | <b>COLORADO DUDE RANCH AND WINTER RESORT</b><br>Lodging Packages • Camping • Dining<br>Horeseback Riding • Weddings • Disc Golf |    |    |    |    |    |    |          |    |    |       |

Com

Pav III

Horeseback Riding • Weddings • Disc Golf (970) 881-2450 · beavermeadows.com