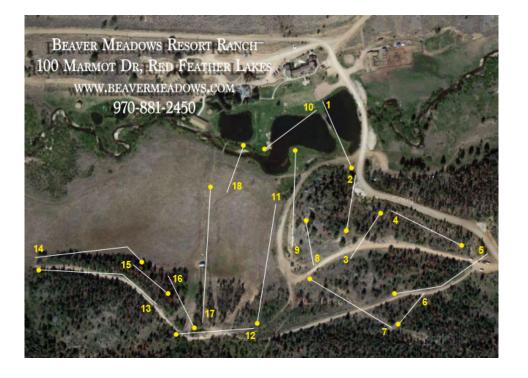

## **RULES OF PLAY**

1) PLEASE RESPECT THE PEDESTRIANS, BIKERS, AND OTHER PARTICIPANTS at BEAVER MEADOWS RESORT. DO NOT THROW WHEN OTHERS ARE IN THE WAY OF YOUR SHOT.

2) TEE SHOTS - Players must throw from within the designated tee area.

3) OTHER SHOTS - The forward foot, at the time of release, must be place where the disc previously landed.

4) PUTTS - must remain within the chain area or in the basket, to be good.

5) ETIQUETTE - The player furthest from the hole is the one that should shoot or putt first. Do not distract others when they are taking their throws.

6) PROTECT YOUR ENVIRONMENT. PLEASE KEEP BEAVER MEADOWS CLEAN. ALSO, PLEASE DO NOT CLIMB TREES OR WADE IN THE PONDS.

BEAVER MEADOWS IS A PAY TO PLAY COURSE. PLEASE CALL AHEAD AT: (970) 881-2450 • www.beavermeadows.com