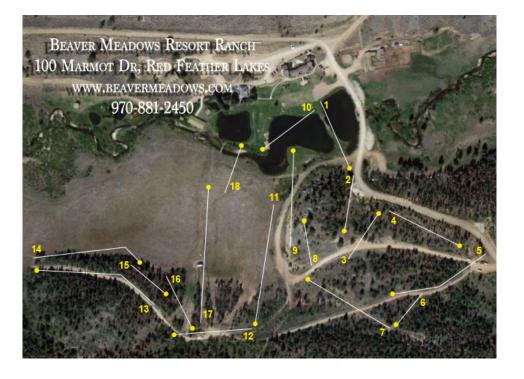

## **RULES OF PLAY**

1) PLEASE RESPECT THE PEDESTRIANS, BIKERS, AND OTHER PARTICIPANTS at BEAVER MEADOWS RESORT. DO NOT THROW WHEN OTHERS ARE IN THE WAY OF YOUR SHOT.

2) TEE SHOTS - Players must throw from within the designated tee area.

3) OTHER SHOTS - The forward foot, at the time of release, must be place where the disc previously landed.

4) PUTTS - must remain within the chain area or in the basket, to be good.

5) ETIQUETTE - The player furthest from the hole is the one that should shoot or putt first. Do not distract others when they are taking their throws.

6) PROTECT YOUR ENVIRONMENT. PLEASE KEEP BEAVER MEADOWS CLEAN. ALSO, PLEASE DO NOT CLIMB TREES OR WADE IN THE PONDS.

BEAVER MEADOWS IS A PAY TO PLAY COURSE. PLEASE CALL AHEAD AT: (970) 881-2450 • www.beavermeadows.com